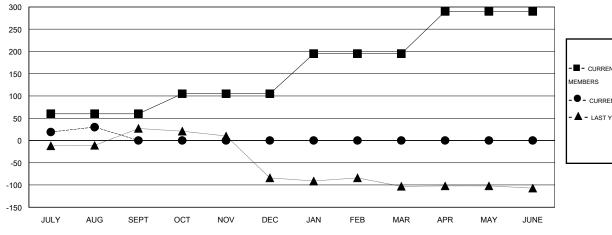

## GOALS AND ACTUAL NEW CLUBS CUMULATIVE

| - CURRENT YEAR GOALS FOR NEW |  |
|------------------------------|--|
| MEMBERS                      |  |

- CURRENT YEAR ACTUAL MEMBERS

- LAST YEAR ACTUAL MEMBERS

| DROPPED CLUBS: 0 |    |
|------------------|----|
| DROPPED MEMBERS  |    |
| DECEASED         | 2  |
| CLUB CANCELLED   | 0  |
| OTHER            | 53 |
| TOTAL            | 55 |

|   | 11 CLUBS OF 37 ADDED 1 OR MORE NEW MEMBERS | GENDER DISTRIBUTION           MALE         888 (70.76%)           FEMALE         367 (29.24%) |  |
|---|--------------------------------------------|-----------------------------------------------------------------------------------------------|--|
| ı | OLIOK HEDE FOR HEALTH                      |                                                                                               |  |