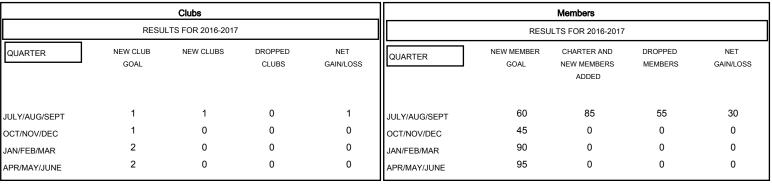

| DROPPED CLUBS: 0 |    |
|------------------|----|
| DROPPED MEMBERS  |    |
| DECEASED         | 2  |
| CLUB CANCELLED   | 0  |
| OTHER            | 53 |
| TOTAL            | 55 |

|   | 11 CLUBS OF 37 ADDED 1 OR MORE NEW MEMBERS | GENDER DISTRIBUTION           MALE         888 (70.76%)           FEMALE         367 (29.24%) |  |
|---|--------------------------------------------|-----------------------------------------------------------------------------------------------|--|
| ı | OLIOK HEDE FOR HEALTH                      |                                                                                               |  |