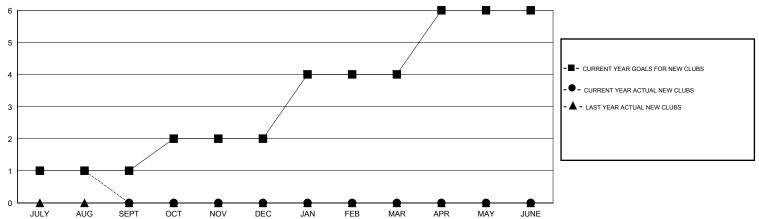

## GOALS AND ACTUAL NEW CLUBS CUMULATIVE

| - CURRENT YEAR GOALS FOR NEW |  |
|------------------------------|--|
| MEMBERS                      |  |

- CURRENT YEAR ACTUAL MEMBERS

- LAST YEAR ACTUAL MEMBERS